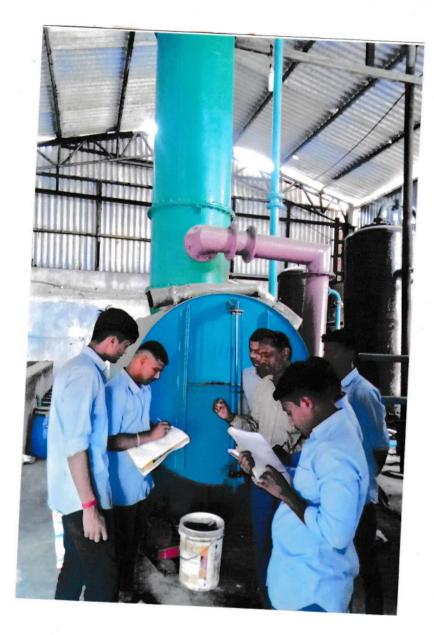

#### Academic Year - 2021-22

| Name of the sugar                | Rajarambapu Patil Sahakari Sakhar Karkhana Ltd.                                                                                                             |  |
|----------------------------------|-------------------------------------------------------------------------------------------------------------------------------------------------------------|--|
| factory                          | Wategaon Unit No. 2 Tal. Walwa Dist. Sangli                                                                                                                 |  |
| Title                            | Field visit Manufacturing Department of the sugar factory (Juice Section)                                                                                   |  |
| Class                            | B.Sc. I (Sugar Technology)                                                                                                                                  |  |
| Date                             | 31 <sup>st</sup> March 2022                                                                                                                                 |  |
| Objectives of the Field<br>Visit | <ol> <li>To make the students aware of         Manufacturing department.</li> <li>To provide practical experience to the</li> </ol>                         |  |
| 19 B N                           | students as apart of the course.  3. To acquire knowledge of Juice section- Juice                                                                           |  |
|                                  | Heater, Clarifier, Sulphitation Tank & vacuum filter  4. To provide direct source of knowledge and                                                          |  |
|                                  | acquaint the students with first hand information.                                                                                                          |  |
|                                  | 5. To provide an opportunity to students to experience the exact working of juice section.                                                                  |  |
| No. of Students<br>Participation | 18                                                                                                                                                          |  |
| No. of Teacher<br>Participated   | 01                                                                                                                                                          |  |
| Teacher Convener                 | R. M. Pawar                                                                                                                                                 |  |
| Objective Achieved               | <ol> <li>Students became aware of juice section.</li> <li>Students acquire first hand information and practical experience of the juice section.</li> </ol> |  |