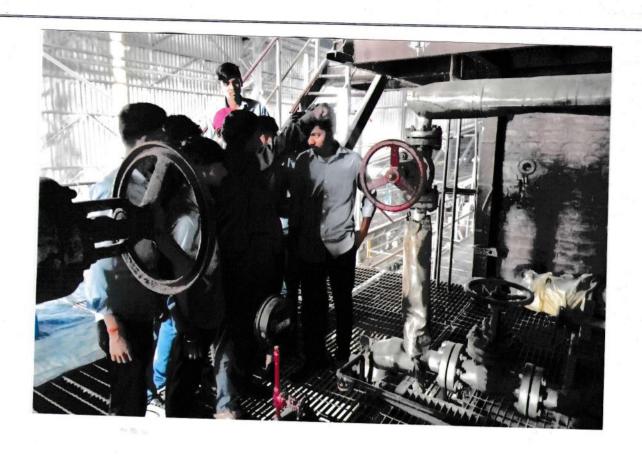

#### Academic Year - 2021-22

| Name of the sugar                | Rajarambapu Patil Sahakari Sakhar Karkhana Ltd.                                                                                                             |  |
|----------------------------------|-------------------------------------------------------------------------------------------------------------------------------------------------------------|--|
| factory                          | Wategaon Unit No. 2 Tal. Walwa Dist. Sangli                                                                                                                 |  |
| Title                            | Field visit Manufacturing Department of the sugar factory (Juice Section)                                                                                   |  |
| Class                            | B.Sc. I (Sugar Technology)                                                                                                                                  |  |
| Date                             | 31 <sup>st</sup> March 2022                                                                                                                                 |  |
| Objectives of the Field<br>Visit | <ol> <li>To make the students aware of         Manufacturing department.</li> <li>To provide practical experience to the</li> </ol>                         |  |
| 19 B N                           | students as apart of the course.  3. To acquire knowledge of Juice section- Juice                                                                           |  |
|                                  | Heater, Clarifier, Sulphitation Tank & vacuum filter  4. To provide direct source of knowledge and                                                          |  |
|                                  | acquaint the students with first hand information.                                                                                                          |  |
|                                  | 5. To provide an opportunity to students to experience the exact working of juice section.                                                                  |  |
| No. of Students<br>Participation | 18                                                                                                                                                          |  |
| No. of Teacher<br>Participated   | 01                                                                                                                                                          |  |
| Teacher Convener                 | R. M. Pawar                                                                                                                                                 |  |
| Objective Achieved               | <ol> <li>Students became aware of juice section.</li> <li>Students acquire first hand information and practical experience of the juice section.</li> </ol> |  |