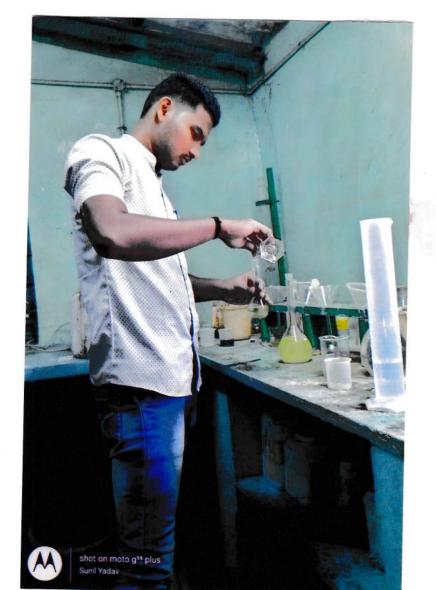

#### Academic Year - 2021-22

| Name of the sugar                | Rajarambapu Patil Sahakari Sakhar Karkhana Ltd.                                                                                                             |  |
|----------------------------------|-------------------------------------------------------------------------------------------------------------------------------------------------------------|--|
| factory                          | Wategaon Unit No. 2 Tal. Walwa Dist. Sangli                                                                                                                 |  |
| Title                            | Field visit Manufacturing Department of the sugar factory (Juice Section)                                                                                   |  |
| Class                            | B.Sc. I (Sugar Technology)                                                                                                                                  |  |
| Date                             | 31 <sup>st</sup> March 2022                                                                                                                                 |  |
| Objectives of the Field<br>Visit | <ol> <li>To make the students aware of         Manufacturing department.</li> <li>To provide practical experience to the</li> </ol>                         |  |
| 19 B N                           | students as apart of the course.  3. To acquire knowledge of Juice section- Juice                                                                           |  |
|                                  | Heater, Clarifier, Sulphitation Tank & vacuum filter  4. To provide direct source of knowledge and                                                          |  |
|                                  | acquaint the students with first hand information.                                                                                                          |  |
|                                  | 5. To provide an opportunity to students to experience the exact working of juice section.                                                                  |  |
| No. of Students<br>Participation | 18                                                                                                                                                          |  |
| No. of Teacher<br>Participated   | 01                                                                                                                                                          |  |
| Teacher Convener                 | R. M. Pawar                                                                                                                                                 |  |
| Objective Achieved               | <ol> <li>Students became aware of juice section.</li> <li>Students acquire first hand information and practical experience of the juice section.</li> </ol> |  |