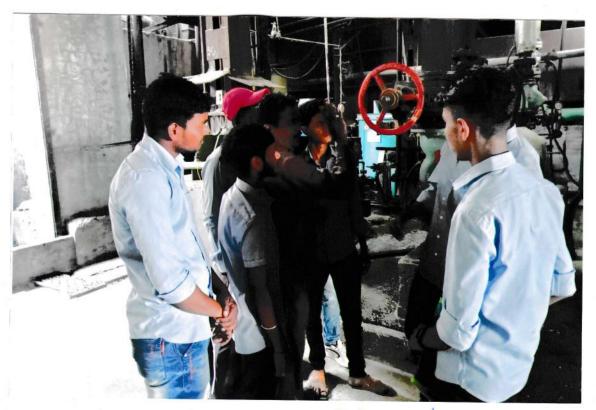

#### Academic Year - 2021-22

| Name of the sugar                | Rajarambapu Patil Sahakari Sakhar Karkhana Ltd.                                                                                                             |  |
|----------------------------------|-------------------------------------------------------------------------------------------------------------------------------------------------------------|--|
| factory                          | Wategaon Unit No. 2 Tal. Walwa Dist. Sangli                                                                                                                 |  |
| Title                            | Field visit Manufacturing Department of the sugar factory (Juice Section)                                                                                   |  |
| Class                            | B.Sc. I (Sugar Technology)                                                                                                                                  |  |
| Date                             | 31 <sup>st</sup> March 2022                                                                                                                                 |  |
| Objectives of the Field<br>Visit | <ol> <li>To make the students aware of         Manufacturing department.</li> <li>To provide practical experience to the</li> </ol>                         |  |
| 19 B N                           | students as apart of the course.  3. To acquire knowledge of Juice section- Juice                                                                           |  |
|                                  | Heater, Clarifier, Sulphitation Tank & vacuum filter  4. To provide direct source of knowledge and                                                          |  |
|                                  | acquaint the students with first hand information.                                                                                                          |  |
|                                  | 5. To provide an opportunity to students to experience the exact working of juice section.                                                                  |  |
| No. of Students<br>Participation | 18                                                                                                                                                          |  |
| No. of Teacher<br>Participated   | 01                                                                                                                                                          |  |
| Teacher Convener                 | R. M. Pawar                                                                                                                                                 |  |
| Objective Achieved               | <ol> <li>Students became aware of juice section.</li> <li>Students acquire first hand information and practical experience of the juice section.</li> </ol> |  |