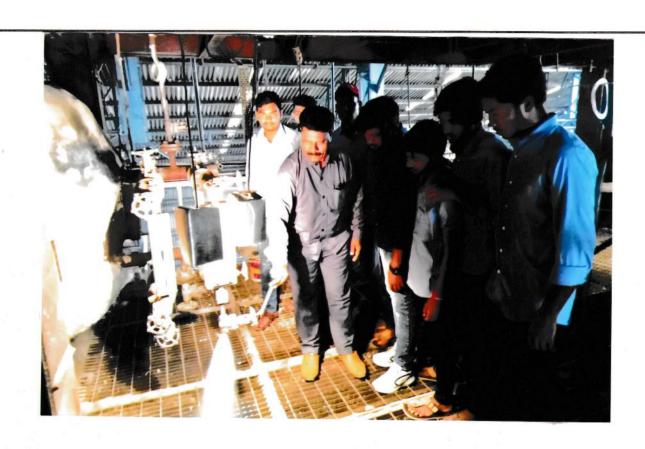

#### Academic Year - 2021-22

| Name of the sugar                | Rajarambapu Patil Sahakari Sakhar Karkhana Ltd.                                                                                                             |  |
|----------------------------------|-------------------------------------------------------------------------------------------------------------------------------------------------------------|--|
| factory                          | Wategaon Unit No. 2 Tal. Walwa Dist. Sangli                                                                                                                 |  |
| Title                            | Field visit Manufacturing Department of the sugar factory (Juice Section)                                                                                   |  |
| Class                            | B.Sc. I (Sugar Technology)                                                                                                                                  |  |
| Date                             | 31 <sup>st</sup> March 2022                                                                                                                                 |  |
| Objectives of the Field<br>Visit | <ol> <li>To make the students aware of         Manufacturing department.</li> <li>To provide practical experience to the</li> </ol>                         |  |
| 19 B N                           | students as apart of the course.  3. To acquire knowledge of Juice section- Juice                                                                           |  |
|                                  | Heater, Clarifier, Sulphitation Tank & vacuum filter  4. To provide direct source of knowledge and                                                          |  |
|                                  | acquaint the students with first hand information.                                                                                                          |  |
|                                  | 5. To provide an opportunity to students to experience the exact working of juice section.                                                                  |  |
| No. of Students<br>Participation | 18                                                                                                                                                          |  |
| No. of Teacher<br>Participated   | 01                                                                                                                                                          |  |
| Teacher Convener                 | R. M. Pawar                                                                                                                                                 |  |
| Objective Achieved               | <ol> <li>Students became aware of juice section.</li> <li>Students acquire first hand information and practical experience of the juice section.</li> </ol> |  |