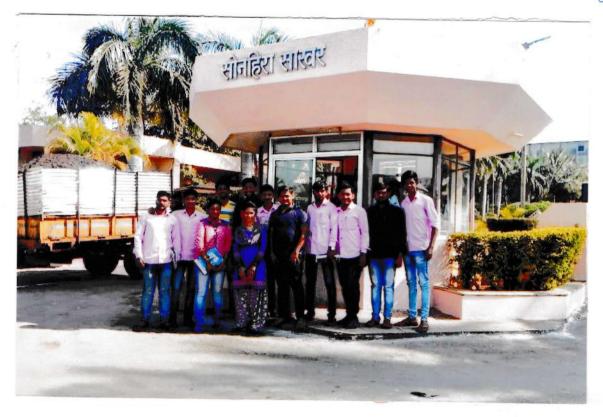

#### Academic Year - 2021-22

| Name of the sugar                | Rajarambapu Patil Sahakari Sakhar Karkhana Ltd.                                                                                                             |  |
|----------------------------------|-------------------------------------------------------------------------------------------------------------------------------------------------------------|--|
| factory                          | Wategaon Unit No. 2 Tal. Walwa Dist. Sangli                                                                                                                 |  |
| Title                            | Field visit Manufacturing Department of the sugar factory (Juice Section)                                                                                   |  |
| Class                            | B.Sc. I (Sugar Technology)                                                                                                                                  |  |
| Date                             | 31 <sup>st</sup> March 2022                                                                                                                                 |  |
| Objectives of the Field<br>Visit | <ol> <li>To make the students aware of         Manufacturing department.</li> <li>To provide practical experience to the</li> </ol>                         |  |
| 19 B N                           | students as apart of the course.  3. To acquire knowledge of Juice section- Juice                                                                           |  |
|                                  | Heater, Clarifier, Sulphitation Tank & vacuum filter  4. To provide direct source of knowledge and                                                          |  |
|                                  | acquaint the students with first hand information.                                                                                                          |  |
|                                  | 5. To provide an opportunity to students to experience the exact working of juice section.                                                                  |  |
| No. of Students<br>Participation | 18                                                                                                                                                          |  |
| No. of Teacher<br>Participated   | 01                                                                                                                                                          |  |
| Teacher Convener                 | R. M. Pawar                                                                                                                                                 |  |
| Objective Achieved               | <ol> <li>Students became aware of juice section.</li> <li>Students acquire first hand information and practical experience of the juice section.</li> </ol> |  |